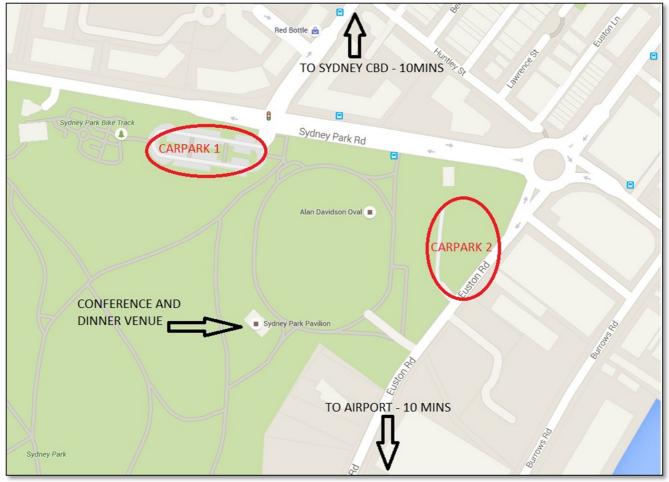

|                               |  |  |  |
|                                             |                               |  |  |  |
| Dietary Requirements                        |                               |  |  |  |
|                                             |                               |  |  |  |
|                                             |                               |  |  |  |
| Email this form to: office@timbernsw.com.au |                               |  |  |  |
| For Enquiries: Maree McCaskill              |                               |  |  |  |
| Tel: 02 9279 2344 or MOB: 0418 657 453      |                               |  |  |  |
|                                             |                               |  |  |  |





MAP